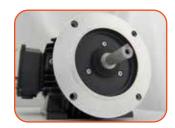

## protection

- O POWDER COATED ALUMINUM FRAME
- STAINLESS STEEL FAN COVER
- O BLUE ZINC PLATED HARDWARE
- O BRASS SINTERED DRAINS
- O DOUBLE LIP OIL SEAL
- RUBBER TERMINAL BOX COVER GASKET
- O POTTED TERMINAL BOX

## PERFORMANCE

- MULTI-MOUNT FEET
- O SHAFT GROUNDING BRUSH
- LARGER COOLING FINS
- O PTC THERMAL PROTECTION
- STEEL BEARING RETAINERS
- VPI TROPICALIZED WINDING
- OVERSIZED BEARINGS