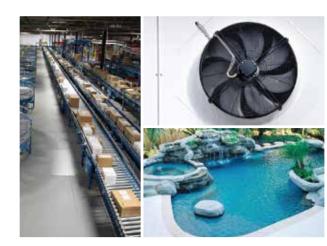

## **APPLICATIONS**

TECHTOP's New Premium Efficient Aluminum Series is constructed using standard NEMA frames, which makes for simple drop in replacements of traditional Rolled Steel and Cast Iron NEMA frames. TECHTOPS Modular design is a great fit for numerous applications across the spectrum of both Commercial and Industrial Markets.