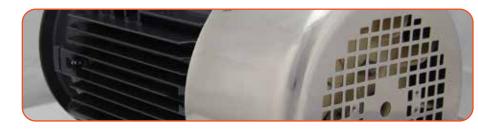

## protection

- O POWDER COATED ALUMINUM FRAME
- STAINLESS STEEL FAN COVER
- O BLUE ZINC PLATED HARDWARE
- O BRASS SINTERED DRAINS
- O DOUBLE LIP OIL SEAL
- RUBBER TERMINAL BOX COVER GASKET
- O POTTED TERMINAL BOX

## PERFORMANCE

- MULTI-MOUNT FEET
- O SHAFT GROUNDING BRUSH
- LARGER COOLING FINS
- O PTC THERMAL PROTECTION
- STEEL BEARING RETAINERS
- VPI TROPICALIZED WINDING
- OVERSIZED BEARINGS

**MODULARITY** TECHTOP's unique multi-mount foot design combined with the 90° rotatable conduit box offers adaptability for almost any motor position reducing the cost of unnecessary inventory.

PRODUCTIVITY A lighter weight motor will directly grow profit by reducing shipping cost, increasing labor productivity, and increasing the life of packaged application.