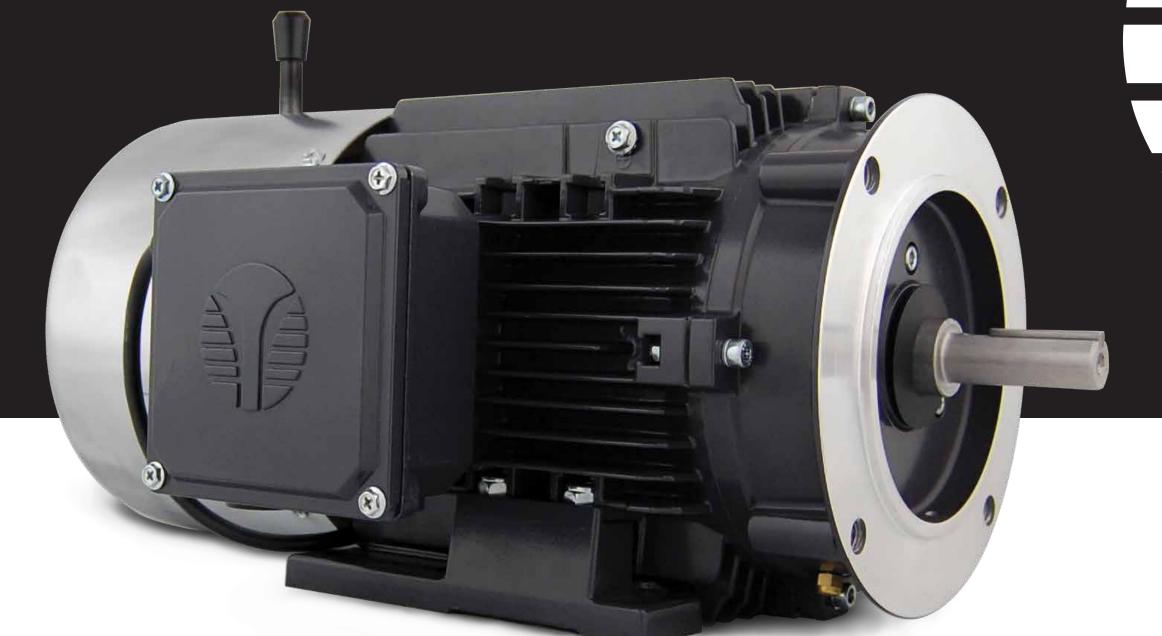

## protection

- O POWDER COATED ALUMINUM FRAME
- STAINLESS STEEL FAN COVER
- O BLUE ZINC PLATED HARDWARE
- O BRASS SINTERED DRAINS
- O DOUBLE LIP OIL SEAL
- RUBBER TERMINAL BOX COVER GASKET
- O POTTED TERMINAL BOX

## PERFORMANCE

- MULTI-MOUNT FEET
- O SHAFT GROUNDING BRUSH
- LARGER COOLING FINS
- O PTC THERMAL PROTECTION
- STEEL BEARING RETAINERS
- VPI TROPICALIZED WINDING
- OVERSIZED BEARINGS