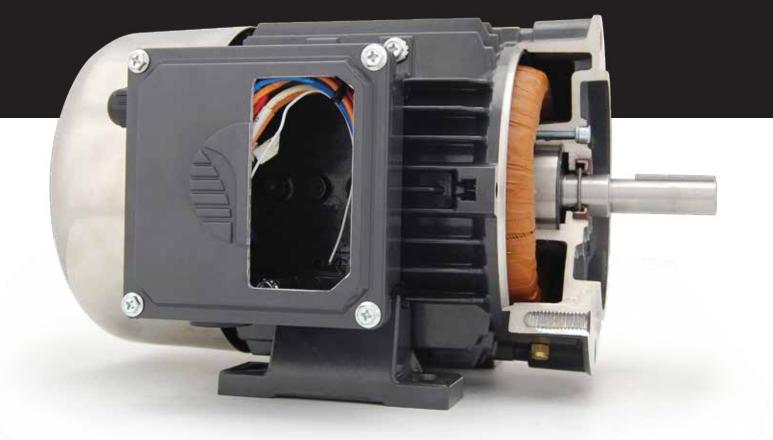

## protection

- O POWDER COATED ALUMINUM FRAME
- STAINLESS STEEL FAN COVER
- O BLUE ZINC PLATED HARDWARE
- O BRASS SINTERED DRAINS
- O DOUBLE LIP OIL SEAL
- RUBBER TERMINAL BOX COVER GASKET
- O POTTED TERMINAL BOX

## PERFORMANCE

- MULTI-MOUNT FEET
- O SHAFT GROUNDING BRUSH
- LARGER COOLING FINS
- O PTC THERMAL PROTECTION
- STEEL BEARING RETAINERS
- VPI TROPICALIZED WINDING
- OVERSIZED BEARINGS