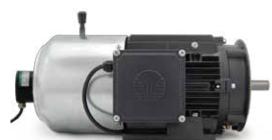

## protection

- O POWDER COATED ALUMINUM FRAME
- STAINLESS STEEL FAN COVER
- O BLUE ZINC PLATED HARDWARE
- O BRASS SINTERED DRAINS
- O DOUBLE LIP OIL SEAL
- RUBBER TERMINAL BOX COVER GASKET
- O POTTED TERMINAL BOX

## PERFORMANCE

- MULTI-MOUNT FEET
- O SHAFT GROUNDING BRUSH
- LARGER COOLING FINS
- O PTC THERMAL PROTECTION
- STEEL BEARING RETAINERS
- VPI TROPICALIZED WINDING
- OVERSIZED BEARINGS