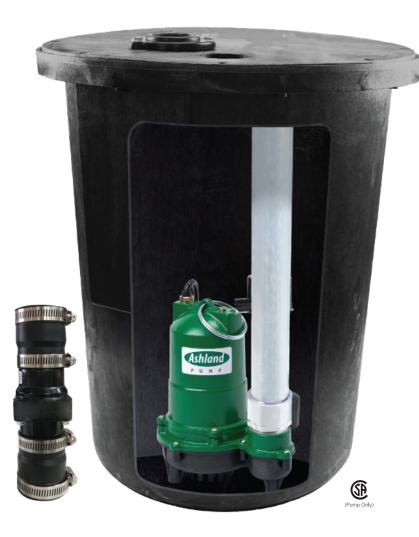

# **Easy To Install System Contains:**

- 18" X 24" (22 Gallon) structural foam sump basin
- 1/3 HP Sump Pump
- New or existing installations
- Includes pipe and EFUNCV150 check valve
- Features B33V1-10 pump

#### **Pump Features**

- · Heavy duty cast iron construction
- · Strong PSC continuous duty rated motor
- Recessed vortex impeller to reduce clogging
- Piggyback plug standard
- 52 gallons per minute
- 1/4" solids handling

## **Basin Features**

- 22 U.S. gallon capacity
- Heavy duty structural foam injection molded construction
- Pre-drilled inlet hole at 10-1/2" cL depth

### **Basin Cover Features**

- 2" slip and 2" threaded vent flanges
- Custom, molded, reusable PVC seal
- Heavy duty structural foam injection molded construction

1899 Cottage Street, Ashland, Ohio 44805 • Telephone: 855 281-6830 • Fax: 877 326-1994 • ashlandpump.com