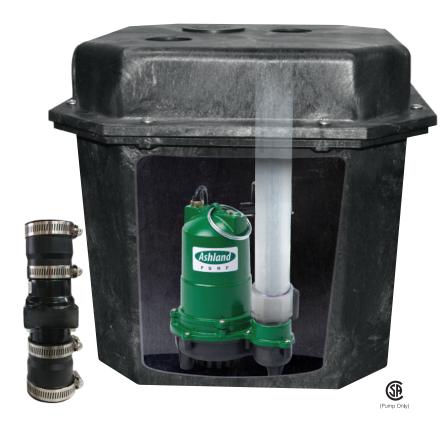

### **Easy To Install System Contains:**

- 15" X 15" (6 Gallon) structural foam sump basin
- 1/3 HP Sump Pump
- New or existing installations
- Includes pipe and EFUNCV150 check valve
- Features B33V1-10 pump

## **Pump Features**

- · Heavy duty cast iron construction
- Strong PSC continuous duty rated motor
- Recessed vortex impeller to reduce clogging
- Piggyback plug standard
- 52 gallons per minute
- 1/4" solids handling

#### **Basin Features**

- · 6 U.S. gallon capacity
- Heavy duty structural foam injection molded construction
- Pre-drilled inlet hole at 10-1/2" cL depth

## **Basin Cover Features**

- 2" slip and 2" threaded vent flanges
- · Custom, molded, reusable PVC seal
- Heavy duty structural foam injection molded construction

Honest, Professional, Dependable