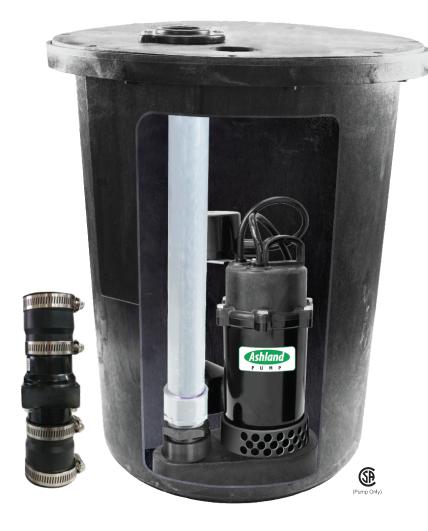

# Ideal For High-Volume Water Removal From Basement Sump Pits and Other Residential Basins

## **Easy To Install System Contains:**

- 18" X 24" (22 Gallon) structural foam sump basin
- 1/3 HP Sump Pump
- New or existing installations
- Includes pipe and EFUNCV150 check valve
- Features PS33V1-10 pump

## **Pump Features**

- Corrosion resistant thermoplastic volute
- Aluminum motor housing
- Continuous duty efficient PSC motor for less energy use
- Thermoplastic vortex impeller
- 58 gallons per minute
- 3/8" solids handling
- · 22' of vertical lift

#### **Basin Features**

- · 22 U.S. gallon capacity
- Heavy duty structural foam injection molded construction
- Pre-drilled inlet hole at 10-1/2" cL depth

#### **Basin Cover Features**

- 2" slip and 2" threaded vent flanges
- · Custom, molded, reusable PVC seal
- Heavy duty structural foam injection molded construction

Honest, Professional, Dependable

1899 Cottage Street, Ashland, Ohio 44805 • Telephone: 855 281-6830 • Fax: 877 326-1994 • ashlandpump.com