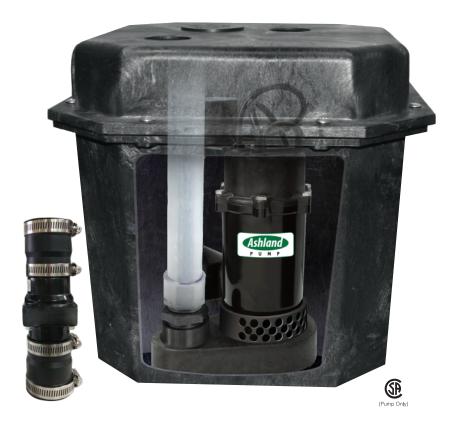

# Ideal For High-Volume Water Removal From Basement Sump Pits and Other Residential Basins

## **Easy To Install System Contains:**

- 15" X 15" (6 Gallon) structural foam sump basin
- 1/3 HP Sump Pump
- New or existing installations
- Includes pipe and EFUNCV150 check valve
- Features PS33V1-10 pump

## **Pump Features**

- · Corrosion resistant thermoplastic volute
- Aluminum motor housing
- Continuous duty efficient PSC motor for less energy use
- Thermoplastic vortex impeller
- 58 gallons per minute
- · 22' of vertical lift
- 3/8" solids handling

### **Basin Features**

- 6 U.S. gallon capacity
- Heavy duty structural foam injection molded construction
- Pre-drilled inlet hole at 10-1/2" cL depth

### **Basin Cover Features**

- · 2" slip and 2" threaded vent flanges
- Custom, molded, reusable PVC seal
- Heavy duty structural foam injection molded construction

Honest, Professional, Dependable

1899 Cottage Street, Ashland, Ohio 44805 • Telephone: 855 281-6830 • Fax: 877 326-1994 • ashlandpump.com