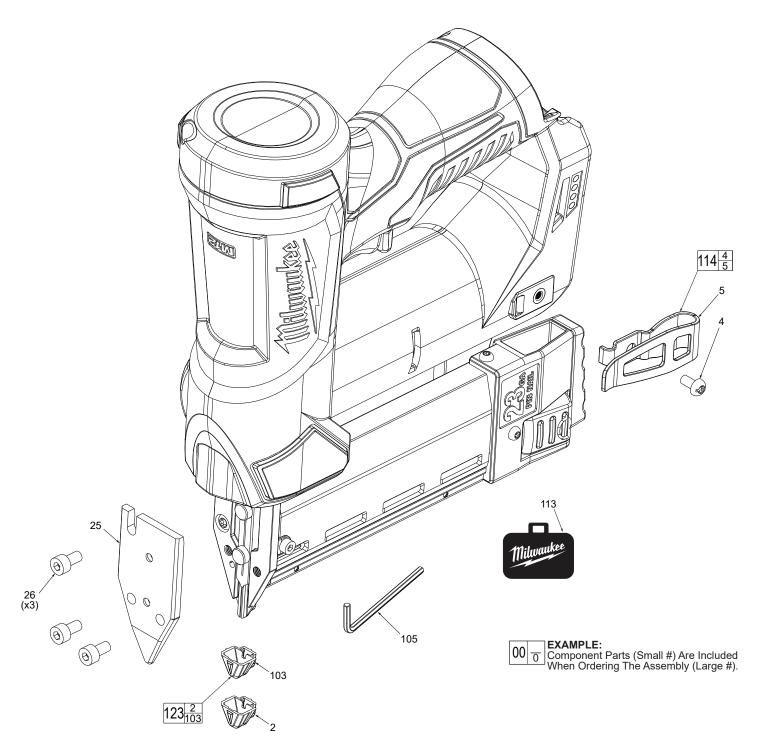

Product Technical Support via phone at: 262.783.8642

Or

Via email at: METProductSupport @milwaukeetool.com

| FIG. PART NO. 2 4 06-82-0130 5 42-70-0095 25 28-20-0035 26 05-74-0430 103 106 10-20-4576 107 12-20-2541 110 10-20-4577 113 42-55-2540 114 42-70-0029 | DESCRIPTION OF PART No Mar Pad 6-32 x 5/16" Pan Hd. T-15 Machine S Belt Hook Receiver M4 X 7.5mm Mach. Screw No Mar Pad Allen Key Warning Label Bottom (Not Shown) Service Nameplate (Not Shown) Warning Label (Not Shown) Tool Bag Belt Hook Kit | (1)<br>(1)<br>(3)<br>(1) |
|------------------------------------------------------------------------------------------------------------------------------------------------------|---------------------------------------------------------------------------------------------------------------------------------------------------------------------------------------------------------------------------------------------------|--------------------------|
| 123 42-38-0009                                                                                                                                       | No Mar Pad Kit                                                                                                                                                                                                                                    | (1)                      |