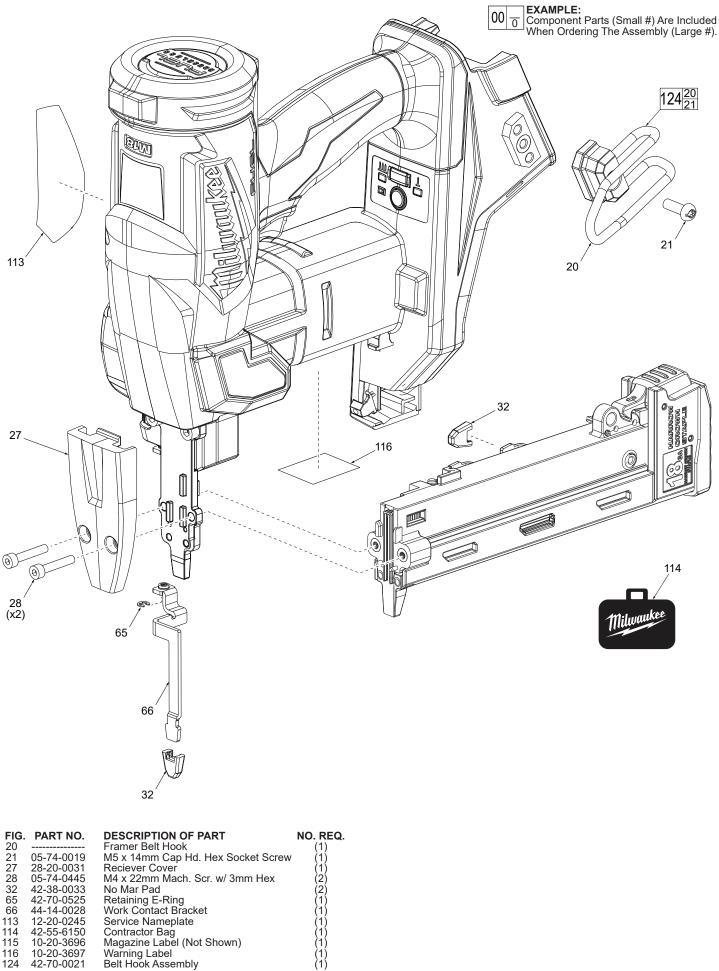

> > Or

Via email at: METProductSupport @milwaukeetool.com

Disassembly is not recommended and could void the warranty.

| 20  | 03-14-0443 |                            |  |
|-----|------------|----------------------------|--|
| 32  | 42-38-0033 | No Mar Pad                 |  |
| 65  | 42-70-0525 | Retaining E-Ring           |  |
| 66  | 44-14-0028 | Work Contact Bracket       |  |
| 113 | 12-20-0245 | Service Nameplate          |  |
| 114 | 42-55-6150 | Contractor Bag             |  |
| 115 | 10-20-3696 | Magazine Label (Not Shown) |  |
| 116 | 10-20-3697 | Warning Label              |  |
| 124 | 42-70-0021 | Belt Hook Assembly         |  |
|     |            |                            |  |