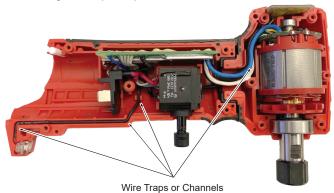

Install the electronics assembly, route wires through wire traps and channels as shown. Be sure all components are seated squarely and firmly in place. Be sure there is no interference when installing the housing covers (20, 21).