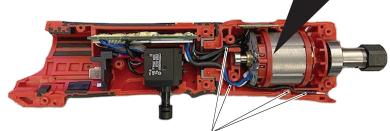

Install the electronics assembly, route wires through wire traps and channels as shown. Be sure all components are seated squarely and firmly in place. Be sure there is no interference when installing the housing covers (20, 21).

Wire Traps or Channels

| SCREW TORQUE SPECIFICATIONS |            |                    |         |          |  |  |
|-----------------------------|------------|--------------------|---------|----------|--|--|
|                             |            |                    | SEAT T  | ORQUE    |  |  |
| FIG.                        | PART NO.   | WHERE USED         | (KG/CM) | (IN/LBS) |  |  |
| 18                          | 06-82-3002 | Housing Cover Head | 7-9     | 6.0-7.8  |  |  |
| 18                          | 06-82-3002 | Housing Cover Grip | 7-9     | 6.0-7.8  |  |  |