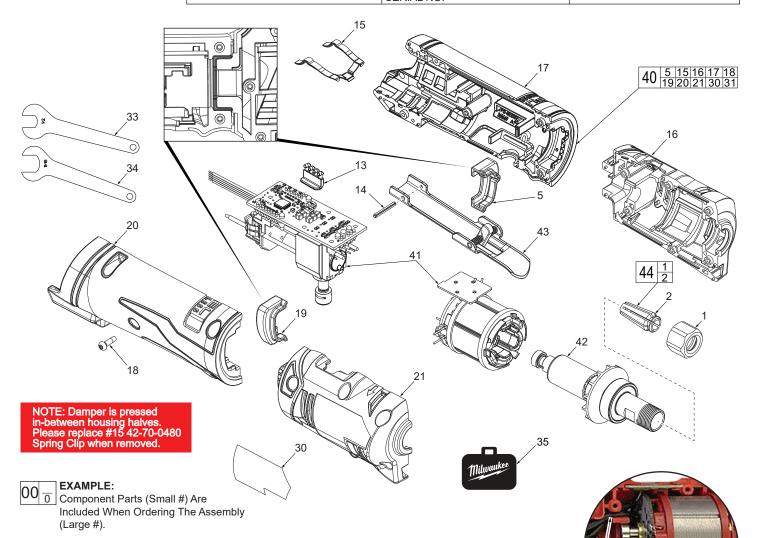

**K93A** 

WIRING INSTRUCTION

| FIG. | PART NO.   | DESCRIPTION OF PART              | NO. REQ. |
|------|------------|----------------------------------|----------|
| 1    | 48-68-0031 | Collet Nut                       | 1        |
| 2    | 48-66-0974 | 1/4" Collet                      | 1        |
| 5    |            | Damper for Support               | 1        |
| 13   | 23-28-0340 | Light Pipe                       | 1        |
| 14   | 44-60-0575 | Rivet Pin for Housing            | 1        |
| 15   | 42-70-0480 | Spring Clip                      | 1        |
| 16   |            | Housing Support Head             | 1        |
| 17   |            | Housing Support Grip             | 1        |
| 18   | 06-82-3002 | Housing Screw                    | 11       |
| 19   |            | Damper for Cover                 | 1        |
| 20   |            | Housing Cover Grip               | 1 🔏      |
| 21   |            | Housing Cover Head               | 1 🧖      |
| 30   | 12-20-2482 | Service Nameplate                | 1        |
| 31   | 10-20-6053 | Warning Label (Not Shown)        | 1        |
| 32   | 42-77-0405 | 1/8" Collet (Optional) Not Shown | 1        |
| 33   | 49-96-4040 | Open End Wrench (1/2")           | 1        |
| 34   | 49-96-4090 | Open End Wrench (11/16")         | 1        |
| 35   | 42-55-2425 | Contactor Bag                    | 1        |
| 40   | 14-34-0003 | Housing Kit                      | 1        |
| 41   | 14-20-0082 | Electronics Assembly             | 1        |
| 42   | 16-01-2405 | Rotor Assembly                   | 1        |
| 43   | 44-10-0521 | Paddle Trigger Assembly          | 1        |
| 44   | 14-46-0166 | 1/4" Collet and Nut Kit          | 1        |