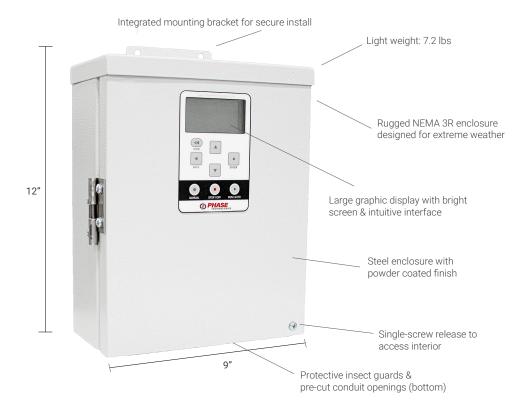

### **Large Graphic Display**

- Bright backlit screen
- Visible in direct sunlight

#### Rugged & Compact

- NEMA 3R steel enclosure
- Rated to 122° F

# **Specifications**

|                        | Single Phase                                                                                      |
|------------------------|---------------------------------------------------------------------------------------------------|
| Part Number            | ES3R                                                                                              |
| Input Voltage          | 120 V / 240 V                                                                                     |
| Horsepower             | 1/3 HP to 2 HP                                                                                    |
| Weight                 | 7.2 lbs                                                                                           |
| Motor<br>Compatibility | All 2-Wire & 3-Wire Motors<br>(Choose selection during setup)                                     |
| Additional<br>Info     | Includes: 60 psi pre-set Digital Pressure Switch Optional: 4-20 mA Analog Pressure Transducer kit |

# Anatomy of the Essential Series VFD