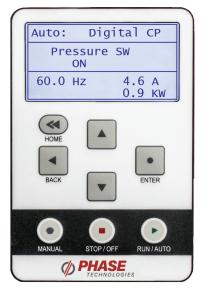

#### Easy Setup with PERFECT PRESSURE™

· Setup constant pressure within a few minutes

### **Large Graphic Display**

- Bright backlit screen
- Visible in direct sunlight

## **Superior Constant Pressure Control** PERFECT **PRESSURE**™