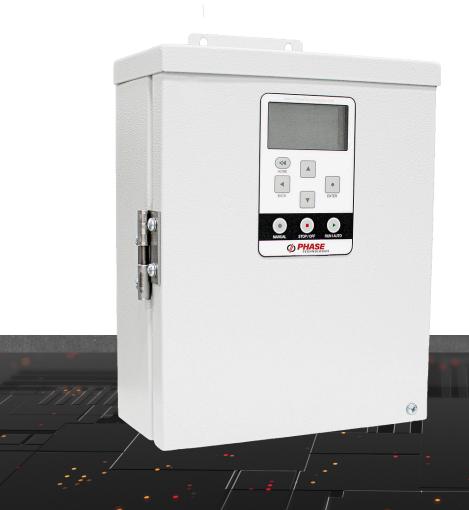

# **ESSENTIAL** SERIES

VARIABLE FREQUENCY DRIVE

120 V / 240 V | Single Phase 1/3 HP to 2 HP | 2-Wire & 3-Wire Motors

# Anatomy of the Essential Series VFD